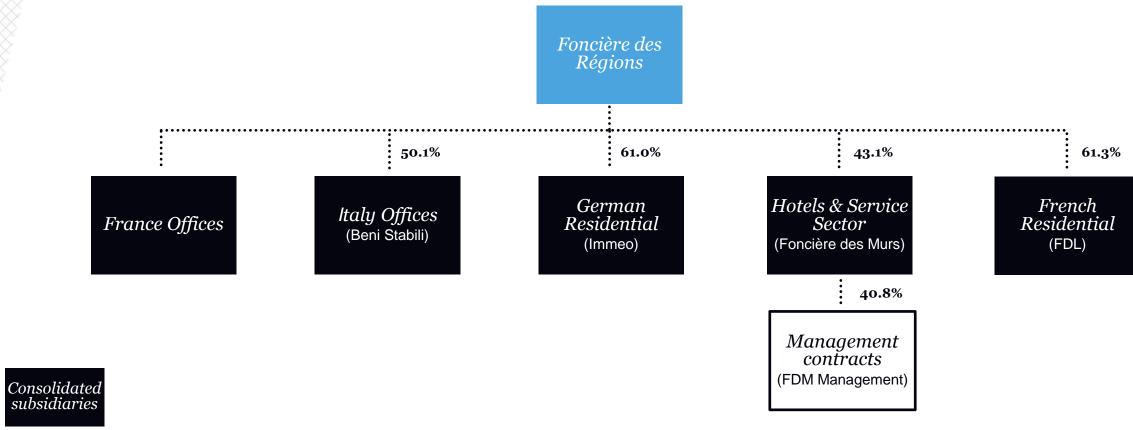

### ORGANISATION CHART AT END-MARCH 2016

Equity affiliates

18

Contact Paul Arkwright

Tel.: +33 1 58 97 51 85 Mobile: +33 6 77 33 93 58 paul.arkwright@fdr.fr Paris 30, avenue Kléber 75116 Paris Tel.: +33 1 58 97 50 00