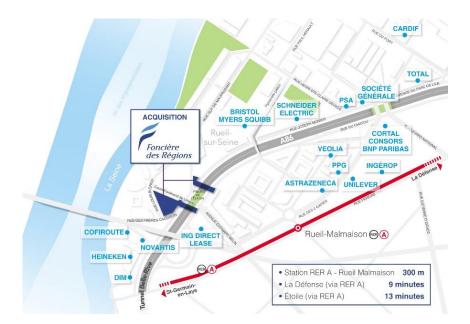

### FRANCE OFFICES: A GOOD START TO THE YEAR

- ••• A €129 m acquisition in one of the most dynamic office districts of Greater Paris
- > 36,000 m<sup>2</sup> of offices in 3 independent buildings easily accessible by public transportations
- > Fully let to Vinci for 4 years: €10 m rents (7.8% yield)
- > Will reload the development pipeline in 4 years