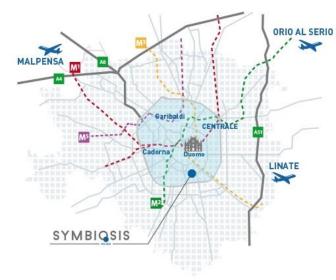

### ITALY OFFICES: FIRST RESULTS OF THE NEW STRATEGY

- ••• Symbiosis: a milestone for a new innovative office district in Milan
- > 19,000 m<sup>2</sup> of offices to be delivered in October 2018
- > Investment: €86 m (including land); 6.8% yield on cost
- Housing the new Fastweb headquarter:
   16,000 m² (option for the remaining 3,000 m²); 10.5 years lease

- ••• To be the reference for innovative companies careful to productivity, well-being and sustainability values
- > Strategic location: south of Milan
- > Competitive rents: 300 €/m<sup>2</sup>
- > Combine cutting edge design, building innovation and rich experiences for the users