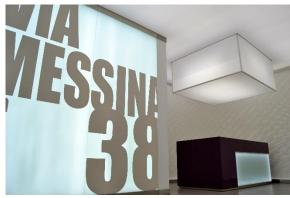

Via Messina (12,369 m², Milan) 6,530 m² let to Widiba; €1.2 m of rents

Via Dante (6,199 m², Milan) 928 m² of retail let; €1.3 m of rent

Via Durini (555 m², Milan) 555 m² let to Mc Donald's; €1.1 m of rents