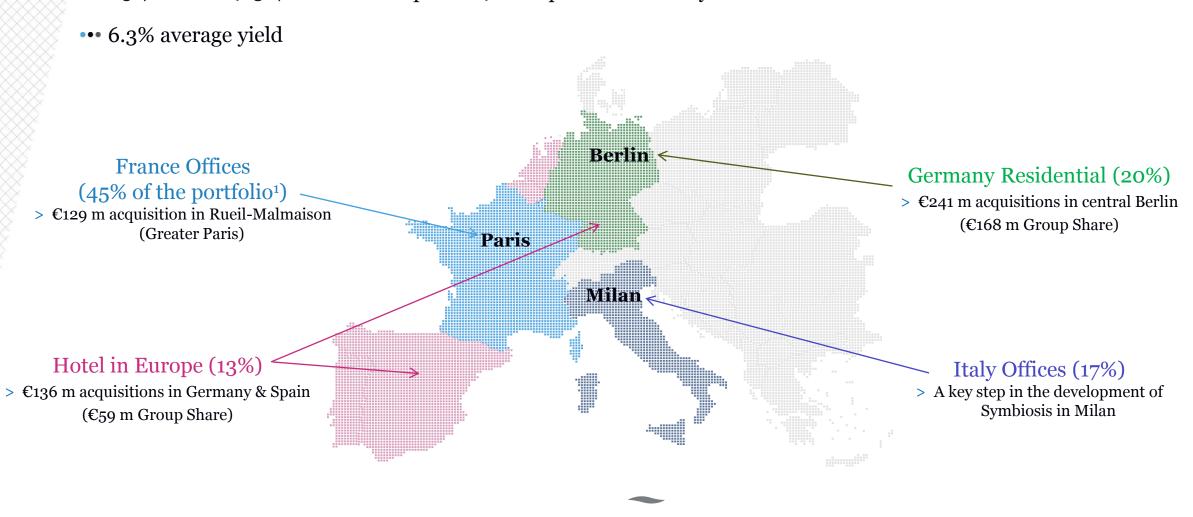

### STRENGTHENED POSITIONS IN OUR STRATEGIC LOCATIONS

••• €517 million (€367 million Group Share) of acquisitions already secured

Increase quality and growth potential

### FRANCE OFFICES: A GOOD START TO THE YEAR

- ••• A €129 m acquisition in one of the most dynamic office districts of Greater Paris
- > 36,000 m<sup>2</sup> of offices in 3 independent buildings easily accessible by public transportations
- > Fully let to Vinci for 4 years: €10 m rents (7.8% yield)
- > Will reload the development pipeline in 4 years

#### ITALY OFFICES: FIRST RESULTS OF THE NEW STRATEGY

- ••• Beni Stabili: subsidiary 50.1% held by Foncière des Régions (vs 48.5% end-2015)
- > Acquisition of 32 million shares at an average price €0.60 => €22 m investment, 27% discount on EPRA NAV
- ••• New General Manager
- > Alexei Dal Pastro, ex-Head of Fund & Asset Management and member of the management committee of Prelios SGR (c. €4 bn asset under management)
- ••• Letting activity: a situational turnaround
- > 12 new contracts signed for 14,679 m² => €4.2 m of new rents
- Vacant assets plan: €14 m in potential extra rents
   (€7 m Group Share)
- > 28% already secured
- Occupancy rate on offices ex-TI => +3 pts to 89%

### ITALY OFFICES: FIRST RESULTS OF THE NEW STRATEGY

- ••• Symbiosis: a milestone for a new innovative office district in Milan
- > 19,000 m<sup>2</sup> of offices to be delivered in October 2018
- > Investment: €86 m (including land); 6.8% yield on cost
- Housing the new Fastweb headquarter:
   16,000 m² (option for the remaining 3,000 m²); 10.5 years lease

## GERMAN RESIDENTIAL: QUALITATIVE ASSET ROTATION DYNAMIC

- > €241 m acquisitions (€168 m Group Share)
- > Gross yield: 4.9% (4.6% for residential)
- > Reversionary potential: 40% (50% for residential)

## HOTELS IN EUROPE: STRENGHTENING OUR LEADERSHIP STATUS

- FdR owns 47.5% vs 43.1% at end-2015
- Launch of a public takeover bid on FDM between May 18th and June 21st
- 1 FdR new share for 3 FDM shares (ex-dividend)